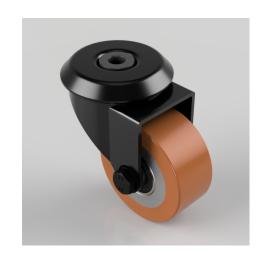

## Polyurethane Cast Iron Bolthole Swivel Castor 80mm 250kg Load

Product code: BLKH80PTBJBH12

Pressed steel black body swivel castor with a 12mm bolt hole fitted with a polyurethane tyred wheel on cast iron centre with ball bearings. Wheel diameter 80mm, tread width 36mm, overall height 110mm, Load capacity 250kg.( Catalogue SKU BLKH80PTBJH12)

| Diameter (mm)            | 80                                               |
|--------------------------|--------------------------------------------------|
| Castor Type              | Swivel                                           |
| Fixing Option            | Bolt Hole                                        |
| Height (mm)              | 110                                              |
| Wheel Material           | Polyurethane on Cast Iron                        |
| Colour / Shore Hardness  | Brown Polyurethane on Cast Iron Rim / 94 Shore A |
| Temperature Resistance   | -20 °C TO +80 °C                                 |
| Bearing Type             | Ball                                             |
| Load Capacity (kg)       | 250                                              |
| Tread (mm)               | 36                                               |
| Swivel Radius (mm)       | 78                                               |
| Head Dia (mm)            | 80                                               |
| Fork Thickness (mm)      | 3                                                |
| To Suit Fixing Bolt (mm) | 12                                               |