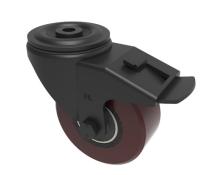

## Polyurethane Cast Iron Bolthole Swivel Castor Brake 100mm 250kg Load

Product code: BLKH100PTBJBH12SWB

Pressed steel black painted swivel castor with a 12mm bolt hole fitted with a brown polyurethane tyred cast iron centred wheel with ball bearings and a total lock brake. Wheel diameter 100mm, tread width 30mm, overall height 128mm, Load capacity 250kg. (Catalogue SKU BLKH100PTBJH12SWB)

| Diameter (mm)            | 100                                              |
|--------------------------|--------------------------------------------------|
| Castor Type              | Swivel with Total Lock Brake                     |
| Fixing Option            | Bolt Hole                                        |
| Height (mm)              | 128                                              |
| Wheel Material           | Polyurethane on Cast Iron                        |
| Colour / Shore Hardness  | Brown Polyurethane on Cast Iron Rim / 94 Shore A |
| Temperature Resistance   | -20 °C TO +80 °C                                 |
| Bearing Type             | Ball                                             |
| Load Capacity (kg)       | 250                                              |
| Tread (mm)               | 30                                               |
| Swivel Radius (mm)       | 115                                              |
| Head Dia (mm)            | 76                                               |
| Fork Thickness (mm)      | 3                                                |
| To Suit Fixing Bolt (mm) | 8                                                |