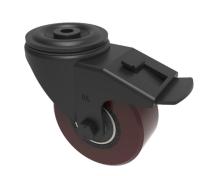

## Polyurethane Cast Iron Bolthole Swivel Castor Brake 125mm 300kg Load

Product code: BLKH125PTBJBH12SWB

| Diameter (mm)            | 125                                              |
|--------------------------|--------------------------------------------------|
| Castor Type              | Swivel with Total Lock Brake                     |
| Fixing Option            | Bolt Hole                                        |
| Height (mm)              | 155                                              |
| Wheel Material           | Polyurethane on Cast Iron                        |
| Colour / Shore Hardness  | Brown Polyurethane on Cast Iron Rim / 94 Shore A |
| Temperature Resistance   | -20 °C TO +80 °C                                 |
| Bearing Type             | Ball                                             |
| Load Capacity (kg)       | 300                                              |
| Tread (mm)               | 30                                               |
| Swivel Radius (mm)       | 115                                              |
| Head Dia (mm)            | 76                                               |
| Fork Thickness (mm)      | 3                                                |
| To Suit Fixing Bolt (mm) | 8                                                |