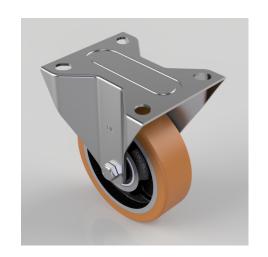

## Polyurethane Cast Iron Plate Fixed Castor 100mm 180kg Load

Product code: BZMMF100PTBJ

Pressed steel fixed castor top plate fixing fitted with a brown polyurethane tyre on black cast iron centred wheel with ball bearings. Wheel diameter 100mm, tread width 30mm, overall height 128mm, top plate 105mm x 85mm, hole centres 80mm x 60mm. Load capacity 180kg.

| Diameter (mm)            | 100                                              |
|--------------------------|--------------------------------------------------|
| Castor Type              | Fixed                                            |
| Fixing Option            | Plate                                            |
| Height (mm)              | 128                                              |
| Wheel Material           | Polyurethane on Cast Iron                        |
| Colour / Shore Hardness  | Brown Polyurethane on Cast Iron Rim / 94 Shore A |
| Temperature Resistance   | -20 °C TO +80 °C                                 |
| Bearing Type             | Ball                                             |
| Load Capacity (kg)       | 180                                              |
| Tread (mm)               | 30                                               |
| Plate Size (mm)          | 105 X 85                                         |
| Hole Centres (mm)        | 80 X 60                                          |
| Top Plate Thickness (mm) | 2                                                |
| Fork Thickness (mm)      | 2                                                |
| To Suit Fixing Bolt (mm) | 8                                                |