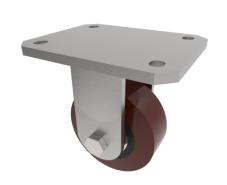

## Polyurethane Cast Iron Plate Fixed Castor 100mm 300kg Load

Product code: BZKFL100PTBJ

| Diameter (mm)            | 100                                              |
|--------------------------|--------------------------------------------------|
| Fixing Option            | Plate                                            |
| Castor Type              | Fixed                                            |
| Bearing Type             | Ball                                             |
| Height (mm)              | 140                                              |
| Plate Size (mm)          | 138 x 110                                        |
| Hole Centres (mm)        | 105 x 80/75                                      |
| To Suit Fixing Bolt (mm) | 10                                               |
| Wheel Material           | Polyurethane on Cast Iron                        |
| Colour / Shore Hardness  | Brown Polyurethane on Cast Iron Rim / 94 Shore A |
| Temperature Resistance   | -20 °C TO +80 °C                                 |
| Top Plate Thickness (mm) | 7.5                                              |
| Fork Thickness (mm)      | 6                                                |
| Load Capacity (kg)       | 300                                              |
| Tread (mm)               | 40                                               |