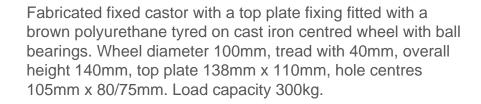

## Polyurethane Cast Iron Plate Fixed Castor 100mm 300kg Load

Product code: BZKFL100PTBJ

| Diameter (mm)            | 100                                              |
|--------------------------|--------------------------------------------------|
| Fixing Option            | Plate                                            |
| Castor Type              | Fixed                                            |
| Bearing Type             | Ball                                             |
| Height (mm)              | 140                                              |
| Plate Size (mm)          | 138 x 110                                        |
| Hole Centres (mm)        | 105 x 80/75                                      |
| To Suit Fixing Bolt (mm) | 10                                               |
| Wheel Material           | Polyurethane on Cast Iron                        |
| Colour / Shore Hardness  | Brown Polyurethane on Cast Iron Rim / 94 Shore A |
| Temperature Resistance   | -20 °C TO +80 °C                                 |
| Top Plate Thickness (mm) | 7.5                                              |
| Fork Thickness (mm)      | 6                                                |
| Load Capacity (kg)       | 300                                              |
| Tread (mm)               | 40                                               |