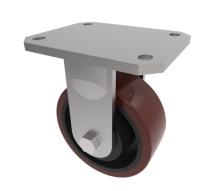

## Polyurethane Cast Iron Plate Fixed Castor 125mm 500kg Load

Product code: BZKFL125PTBJ/50

Fabricated fixed castor with a top plate fixing fitted with a brown polyurethane tyred on cast iron centred wheel with ball bearing. Wheel diameter 125mm, tread width 50mm, overall height 165mm, plate size 138mm x 110mm, hole centres 105mm x 80/75mm. Load capacity 500kg.

| Diameter (mm)            | 125                                              |
|--------------------------|--------------------------------------------------|
| Fixing Option            | Plate                                            |
| Castor Type              | Fixed                                            |
| Bearing Type             | Ball                                             |
| Height (mm)              | 165                                              |
| Plate Size (mm)          | 138 x 110                                        |
| Hole Centres (mm)        | 105 x 80/75                                      |
| To Suit Fixing Bolt (mm) | 10                                               |
| Wheel Material           | Polyurethane on Cast Iron                        |
| Colour / Shore Hardness  | Brown Polyurethane on Cast Iron Rim / 94 Shore A |
| Temperature Resistance   | -20 °C TO +80 °C                                 |
| Top Plate Thickness (mm) | 7.5                                              |
| Fork Thickness (mm)      | 6                                                |
| Load Capacity (kg)       | 500                                              |
| Tread (mm)               | 50                                               |