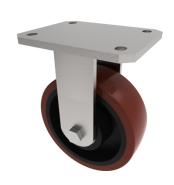

## Polyurethane Cast Iron Plate Fixed Castor 150mm 750kg Load

**Product code: BZKFL150PTBJ** 

| Diameter (mm)            | 150                                              |
|--------------------------|--------------------------------------------------|
| Fixing Option            | Plate                                            |
| Castor Type              | Fixed                                            |
| Bearing Type             | Ball                                             |
| Height (mm)              | 195                                              |
| Plate Size (mm)          | 138 x 110                                        |
| Hole Centres (mm)        | 105 x 80/75                                      |
| To Suit Fixing Bolt (mm) | 10                                               |
| Wheel Material           | Polyurethane on Cast Iron                        |
| Colour / Shore Hardness  | Brown Polyurethane on Cast Iron Rim / 94 Shore A |
| Temperature Resistance   | -20 °C TO +80 °C                                 |
| Top Plate Thickness (mm) | 7.5                                              |
| Fork Thickness (mm)      | 6                                                |
| Load Capacity (kg)       | 750                                              |
| Tread (mm)               | 50                                               |