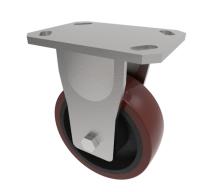

## Polyurethane Cast Iron Plate Fixed Castor 150mm 750kg Load

**Product code: BZKF150PTBJ** 

Fabricated fixed castor with a top plate fixing fitted with a polyurethane tyred cast iron centred wheel with ball bearings. Wheel diameter 150mm, tread width 50mm, overall height 200mm, top plate 150mm x 110mm, hole centres 105mm x 80mm or 121mm x 59mm. Load capacity 750kg.

| Diameter (mm)            | 150                                              |
|--------------------------|--------------------------------------------------|
| Fixing Option            | Plate                                            |
| Castor Type              | Fixed                                            |
| Bearing Type             | Ball                                             |
| Height (mm)              | 200                                              |
| Plate Size (mm)          | 150 x 110                                        |
| Hole Centres (mm)        | 105/121 x 80/59                                  |
| To Suit Fixing Bolt (mm) | 12                                               |
| Wheel Material           | Polyurethane on Cast Iron                        |
| Colour / Shore Hardness  | Brown Polyurethane on Cast Iron Rim / 94 Shore A |
| Temperature Resistance   | -20 °C TO +80 °C                                 |
| Top Plate Thickness (mm) | 7.5                                              |
| Fork Thickness (mm)      | 6                                                |
| Load Capacity (kg)       | 750                                              |
| Tread (mm)               | 50                                               |