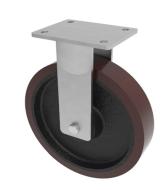

## Polyurethane Cast Iron Plate Fixed Castor 250mm 1200kg Load

Product code: BZSABF250PTBJ/50

Fabricated zinc plated swivel castor with plate fixing fitted with a brown polyurethane tyre cast iron centred wheel centred wheel with ball bearings. Wheel diameter 250mm, tread width 50mm, overall height 300mm, plate size 138mm x 110mm, hole centres 105mm x 80mm/75mm. Load capacity 1200kg,

| Diameter (mm)            | 250                                              |
|--------------------------|--------------------------------------------------|
| Fixing Option            | Plate                                            |
| Castor Type              | Fixed                                            |
| Bearing Type             | Ball                                             |
| Height (mm)              | 300                                              |
| Plate Size (mm)          | 138 x 110                                        |
| Hole Centres (mm)        | 105 x 80                                         |
| To Suit Fixing Bolt (mm) | 10                                               |
| Wheel Material           | Polyurethane on Cast Iron                        |
| Colour / Shore Hardness  | Brown Polyurethane on Cast Iron Rim / 94 Shore A |
| Temperature Resistance   | -20 °C TO +80 °C                                 |
| Top Plate Thickness (mm) | 8                                                |
| Fork Thickness (mm)      | 6                                                |
| Load Capacity (kg)       | 1200                                             |
| Tread (mm)               | 50                                               |