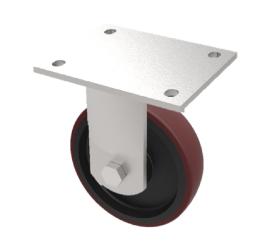

## Polyurethane Cast Iron Plate Fixed Castor 250mm 1800kg Load

**Product code: BZQF250PTBJ** 

Fabricated fixed castor with a flat plate fixing fitted with a brown polyurethane tyre on cast iron centred wheel with a ball bearing. Wheel diameter 250mm, tread width 75mm, overall height 314mm, plate size 175mm x 140mm, hole centres 140mm x 105mm. Load capacity 1800kg.

| Diameter (mm)            | 250                                              |
|--------------------------|--------------------------------------------------|
| Fixing Option            | Plate                                            |
| Castor Type              | Fixed                                            |
| Bearing Type             | Ball                                             |
| Height (mm)              | 314                                              |
| Plate Size (mm)          | 175 X 140                                        |
| Hole Centres (mm)        | 140 X 105                                        |
| To Suit Fixing Bolt (mm) | 14                                               |
| Wheel Material           | Polyurethane on Cast Iron                        |
| Colour / Shore Hardness  | Brown Polyurethane on Cast Iron Rim / 94 Shore A |
| Temperature Resistance   | -20 °C TO +80 °C                                 |
| Top Plate Thickness (mm) | 12                                               |
| Fork Thickness (mm)      | 10                                               |
| Load Capacity (kg)       | 1800                                             |
| Tread (mm)               | 75                                               |