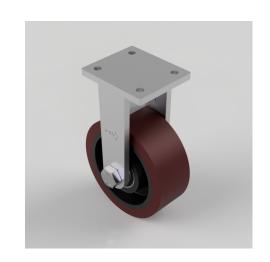

## Polyurethane Cast Iron Plate Fixed Castor 250mm 2500kg Load

Product code: BZUF250PTBJ/100/368

Fabricated fixed castor with a flat plate fixing fitted with a brown polyurethane tyre on cast iron centred wheel with ball bearings. Wheel diameter 250mm, tread width 100mm, overall height 368mm, plate size 178mm x 153mm, hole centres 127mm x 102mm. Load capacity 2500kg. \*\*MANUFACTURED TO ORDER\*\*

| Diameter (mm)            | 250                                              |
|--------------------------|--------------------------------------------------|
| Fixing Option            | Plate                                            |
| Castor Type              | Fixed                                            |
| Bearing Type             | Ball                                             |
| Height (mm)              | 368                                              |
| Plate Size (mm)          | 178 X 153                                        |
| Hole Centres (mm)        | 127 x 102                                        |
| To Suit Fixing Bolt (mm) | 16                                               |
| Wheel Material           | Polyurethane on Cast Iron                        |
| Colour / Shore Hardness  | Brown Polyurethane on Cast Iron Rim / 94 Shore A |
| Temperature Resistance   | -20 °C TO +80 °C                                 |
| Load Capacity (kg)       | 2500                                             |
| Tread (mm)               | 100                                              |