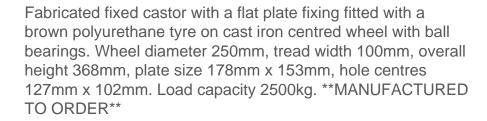

## Polyurethane Cast Iron Plate Fixed Castor 250mm 2500kg Load

Product code: BZUF250PTBJ/100/356

| Diameter (mm)            | 250                                              |
|--------------------------|--------------------------------------------------|
| Fixing Option            | Plate                                            |
| Castor Type              | Fixed                                            |
| Bearing Type             | Ball                                             |
| Height (mm)              | 356                                              |
| Plate Size (mm)          | 178 X 153                                        |
| Hole Centres (mm)        | 127 x 102                                        |
| To Suit Fixing Bolt (mm) | 16                                               |
| Wheel Material           | Polyurethane on Cast Iron                        |
| Colour / Shore Hardness  | Brown Polyurethane on Cast Iron Rim / 94 Shore A |
| Temperature Resistance   | -20 °C TO +80 °C                                 |
| Load Capacity (kg)       | 2500                                             |
| Tread (mm)               | 100                                              |