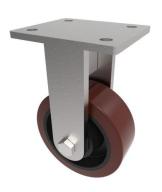

## Polyurethane Cast Iron Plate Fixed Castor 250mm 2500kg Load

Product code: BZUF250PTBJ/100/356

| Diameter (mm)            | 250                                              |
|--------------------------|--------------------------------------------------|
| Fixing Option            | Plate                                            |
| Castor Type              | Fixed                                            |
| Bearing Type             | Ball                                             |
| Height (mm)              | 356                                              |
| Plate Size (mm)          | 178 X 153                                        |
| Hole Centres (mm)        | 127 x 102                                        |
| To Suit Fixing Bolt (mm) | 16                                               |
| Wheel Material           | Polyurethane on Cast Iron                        |
| Colour / Shore Hardness  | Brown Polyurethane on Cast Iron Rim / 94 Shore A |
| Temperature Resistance   | -20 °C TO +80 °C                                 |
| Load Capacity (kg)       | 2500                                             |
| Tread (mm)               | 100                                              |