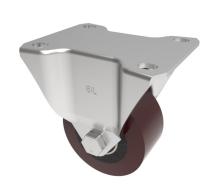

## Polyurethane Cast Iron Plate Fixed Castor 75mm 300kg Load

**Product code: BZHDF75PTBJ** 

| Diameter (mm)            | 75                                               |
|--------------------------|--------------------------------------------------|
| Castor Type              | Fixed                                            |
| Fixing Option            | Plate                                            |
| Height (mm)              | 108                                              |
| Wheel Material           | Polyurethane on Cast Iron                        |
| Colour / Shore Hardness  | Brown Polyurethane on Cast Iron Rim / 94 Shore A |
| Temperature Resistance   | -20 °C TO +80 °C                                 |
| Bearing Type             | Ball                                             |
| Load Capacity (kg)       | 300                                              |
| Tread (mm)               | 40                                               |
| Plate Size (mm)          | 105 x 86                                         |
| Hole Centres (mm)        | 80 X 60                                          |
| Top Plate Thickness (mm) | 4                                                |
| Fork Thickness (mm)      | 4                                                |
| To Suit Fixing Bolt (mm) | 8                                                |