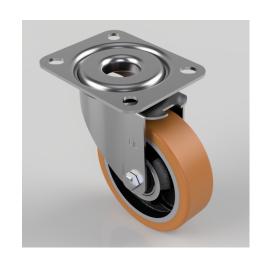

## Polyurethane Cast Iron Plate Swivel Castor 100mm 180kg Load

Product code: BZMM100PTBJ

Pressed steel swivel castor with top plate fixing fitted with a brown polyurethane tyred cast iron centred wheel with ball bearings. Wheel diameter 100mm, tread width 30mm, overall height 128mm, top plate 105mm x 85mm, hole centres 80mm x 60mm. Load capacity 180kg.