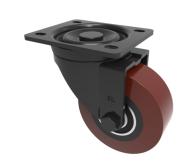

## Polyurethane Cast Iron Plate Swivel Castor 100mm 250kg Load

**Product code: BLKH100PTBJ** 

| Diameter (mm)            | 100                                              |
|--------------------------|--------------------------------------------------|
| Castor Type              | Swivel                                           |
| Fixing Option            | Plate                                            |
| Height (mm)              | 128                                              |
| Wheel Material           | Polyurethane on Cast Iron                        |
| Colour / Shore Hardness  | Brown Polyurethane on Cast Iron Rim / 94 Shore A |
| Temperature Resistance   | -20 °C TO +80 °C                                 |
| Bearing Type             | Ball                                             |
| Load Capacity (kg)       | 250                                              |
| Tread (mm)               | 30                                               |
| Swivel Radius (mm)       | 90                                               |
| Plate Size (mm)          | 105 x 86                                         |
| Hole Centres (mm)        | 80 X 60                                          |
| Top Plate Thickness (mm) | 3                                                |
| Fork Thickness (mm)      | 3                                                |
| To Suit Fixing Bolt (mm) | 8                                                |