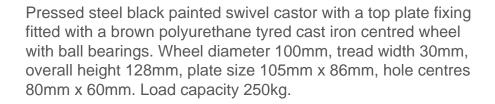

## Polyurethane Cast Iron Plate Swivel Castor 100mm 250kg Load

**Product code: BLKH100PTBJ** 

| Diameter (mm)            | 100                                              |
|--------------------------|--------------------------------------------------|
| Castor Type              | Swivel                                           |
| Fixing Option            | Plate                                            |
| Height (mm)              | 128                                              |
| Wheel Material           | Polyurethane on Cast Iron                        |
| Colour / Shore Hardness  | Brown Polyurethane on Cast Iron Rim / 94 Shore A |
| Temperature Resistance   | -20 °C TO +80 °C                                 |
| Bearing Type             | Ball                                             |
| Load Capacity (kg)       | 250                                              |
| Tread (mm)               | 30                                               |
| Swivel Radius (mm)       | 90                                               |
| Plate Size (mm)          | 105 x 86                                         |
| Hole Centres (mm)        | 80 X 60                                          |
| Top Plate Thickness (mm) | 3                                                |
| Fork Thickness (mm)      | 3                                                |
| To Suit Fixing Bolt (mm) | 8                                                |