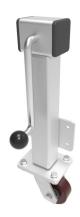

## Polyurethane Cast Iron Plate Swivel Castor 100mm 300kg Load

## Product code: JAZHS100PTBJ

Side winding jacking unit with maximum lift of 200mm fitted with a Fabricated swivel castor with a top plate fixing fitted with a brown polyurethane tyred cast iron centred wheel with ball bearings. Wheel diameter 100mm, tread width 40mm,maximum Load for the complete unit is capacity 300kg.Please note Jacking castors are rated on a different principal to other castors and we recommend the total lifted load is divided over just 2 jacking units. for other dimensions please refer to the BIL catalogue or request a drawing.when jacked up to the height please beaware of any obstacles as a sudden shock could result in the inner square tube bending around the outer tube. DO NOT OVERWIND Handle excessively more than what is needed as this will cause the pin in the gearbox to shear. (This is a safety precaution against over loading the unit)

| Diameter (mm)            | 100                                              |
|--------------------------|--------------------------------------------------|
| Castor Height (mm)       | 143                                              |
| Castor Type              | Swivel                                           |
| Swivel Radius (mm)       | 85                                               |
| Fixing Option            | Plate                                            |
| Bearing Type             | Ball                                             |
| To Suit Fixing Bolt (mm) | 10                                               |
| Wheel Material           | Polyurethane on Cast Iron                        |
| Colour / Shore Hardness  | Brown Polyurethane on Cast Iron Rim / 94 Shore A |
| Temperature Resistance   | -20 °C TO +80 °C                                 |
| Load Capacity (kg)       | 300                                              |
| Tread (mm)               | 40                                               |
| Height (mm)              | 550 / 750                                        |
| Lifting Stroke (mm)      | 200                                              |
| Handle Option            | Fixed                                            |