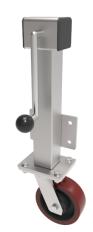

## Polyurethane Cast Iron Plate Swivel Castor 125mm 400kg Load

**Product code: JAZHS125PTBJ** 

Side winding jacking unit with maximum lift of 200mm fitted with a Fabricated swivel castor with a top plate fixing fitted with a brown polyurethane tyred cast iron centred wheel with ball bearings. Wheel diameter 125mm, tread width 40mm,maximum Load for the complete unit is capacity 400kg. Please note Jacking castors are rated on a different principal to other castors and we recommend the total lifted load is divided over just 2 jacking units. for other dimensions please refer to the BIL catalogue or request a drawing. when jacked up to the height please beaware of any obstacles as a sudden shock could result in the inner square tube bending around the outer tube. DO NOT OVERWIND Handle excessively more than what is needed as this will cause the pin in the gearbox to shear. (This is a safety precaution against over loading the unit)

| Diameter (mm)            | 125                                              |
|--------------------------|--------------------------------------------------|
| Castor Height (mm)       | 165                                              |
| Castor Type              | Swivel                                           |
| Swivel Radius (mm)       | 101                                              |
| Fixing Option            | Plate                                            |
| Bearing Type             | Ball                                             |
| To Suit Fixing Bolt (mm) | 10                                               |
| Wheel Material           | Polyurethane on Cast Iron                        |
| Colour / Shore Hardness  | Brown Polyurethane on Cast Iron Rim / 94 Shore A |
| Temperature Resistance   | -20 °C TO +80 °C                                 |
| Load Capacity (kg)       | 400                                              |
| Tread (mm)               | 40                                               |
| Height (mm)              | 572 / 772                                        |
| Lifting Stroke (mm)      | 200                                              |
| Handle Option            | Fixed                                            |