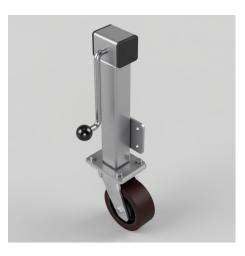

## Polyurethane Cast Iron Plate Swivel Castor 150mm 1000kg Load

## Product code: JAZHSK150PTBJ/WT

Side winding jacking unit with maximum lift of 200mm fitted with a Fabricated swivel castor with a top plate fixing fitted with a brown polyurethane tyred cast iron centred wheel with ball bearings. Wheel diameter 150mm, tread width 60mm, maximum Load for the complete unit is capacity 1000kg.Please note Jacking castors are rated on a different principal to other castors and we recommend the total lifted load is divided over just 2 jacking units. for other dimensions please refer to the BIL catalogue or request a drawing. When jacked up to the height please be aware of any obstacles as a sudden shock could result in the inner square tube bending around the outer tube. DO NOT OVERWIND Handle excessively more than what is needed as this will cause the pin in the gearbox to shear. (This is a safety precaution against over loading the unit)

| Diameter (mm)            | 150                                              |
|--------------------------|--------------------------------------------------|
| Castor Height (mm)       | 200                                              |
| Castor Type              | Swivel                                           |
| Swivel Radius (mm)       | 130                                              |
| Fixing Option            | Plate                                            |
| Bearing Type             | Ball                                             |
| To Suit Fixing Bolt (mm) | 10                                               |
| Wheel Material           | Polyurethane on Cast Iron                        |
| Colour / Shore Hardness  | Brown Polyurethane on Cast Iron Rim / 94 Shore A |
| Temperature Resistance   | -20 °C TO +80 °C                                 |
| Load Capacity (kg)       | 1000                                             |
| Tread (mm)               | 60                                               |
| Height (mm)              | 607 / 807                                        |
| Lifting Stroke (mm)      | 200                                              |
| Handle Option            | Fixed                                            |