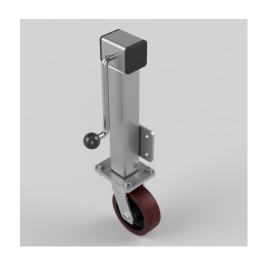

## Polyurethane Cast Iron Plate Swivel Castor 150mm 600kg Load

**Product code: JAZHS150PTBJ** 

Side winding jacking unit with maximum lift of 200mm fitted with a Fabricated swivel castor with a top plate fixing fitted with a brown polyurethane tyred cast iron centred wheel with ball bearings. Wheel diameter 150mm, tread width 50mm, maximum Load for the complete unit is capacity 600kg. Please note Jacking castors are rated on a different principal to other castors and we recommend the total lifted load is divided over just 2 jacking units. for other dimensions please refer to the BIL catalogue or request a drawing.when jacked up to the height please beaware of any obstacles as a sudden shock could result in the inner square tube bending around the outer tube. DO NOT OVERWIND Handle excessively more than what is needed as this will cause the pin in the gearbox to shear. (This is a safety precaution against over loading the unit)

| Diameter (mm)            | 150                                              |
|--------------------------|--------------------------------------------------|
| Castor Height (mm)       | 190                                              |
| Castor Type              | Swivel                                           |
| Swivel Radius (mm)       | 120                                              |
| Fixing Option            | Plate                                            |
| Bearing Type             | Ball                                             |
| To Suit Fixing Bolt (mm) | 10                                               |
| Wheel Material           | Polyurethane on Cast Iron                        |
| Colour / Shore Hardness  | Brown Polyurethane on Cast Iron Rim / 94 Shore A |
| Temperature Resistance   | -20 °C TO +80 °C                                 |
| Load Capacity (kg)       | 600                                              |
| Tread (mm)               | 50                                               |
| Height (mm)              | 597 / 797                                        |
| Lifting Stroke (mm)      | 200                                              |
| Handle Option            | Fixed                                            |