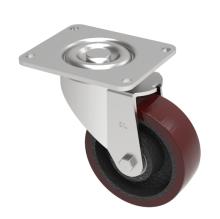

## Polyurethane Cast Iron Plate Swivel Castor 150mm 750kg Load

**Product code: BZXP150PTBJLP** 

Pressed steel swivel castor with a top plate fixing fitted with a brown polyurethane tyre cast iron centred wheel with ball bearings. Wheel diameter 150mm, tread width 50mm, overall height 200mm, top plate 175mm x 140mm, hole centres 140mm x 105mm. Load capacity 750kg.

| Diameter (mm)            | 450                                              |
|--------------------------|--------------------------------------------------|
| Diameter (mm)            | 150                                              |
| Castor Type              | Swivel                                           |
| Fixing Option            | Plate                                            |
| Height (mm)              | 200                                              |
| Wheel Material           | Polyurethane on Cast Iron                        |
| Colour / Shore Hardness  | Brown Polyurethane on Cast Iron Rim / 94 Shore A |
| Temperature Resistance   | -20 °C TO +80 °C                                 |
| Bearing Type             | Ball                                             |
| Load Capacity (kg)       | 750                                              |
| Tread (mm)               | 50                                               |
| Swivel Radius (mm)       | 140                                              |
| Plate Size (mm)          | 162 X 140                                        |
| Hole Centres (mm)        | 140 X 105                                        |
| Top Plate Thickness (mm) | 6                                                |
| Fork Thickness (mm)      | 5                                                |
| To Suit Fixing Bolt (mm) | 10                                               |