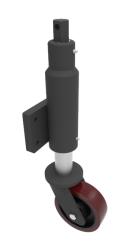

## Polyurethane Cast Iron Plate Swivel Castor 150mm 750kg Load

Product code: JAZXXHK150PTBJ

Fabricated 75mm lift swivel jacking bracket with fixing plate fitted with a brown polyurethane tyred cast iron centred wheel with ball bearings. Wheel diameter 150mm, tread width 50mm, overall height when open 632mm and 556mm when closed, plate size 152mm x 106mm, hole centres 114mm x 64mm Load capacity 750kg.