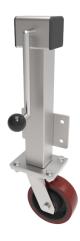

## Polyurethane Cast Iron Plate Swivel Castor 200mm 1000kg Load

## Product code: JAZHSK200PTBJ

Side winding jacking unit with maximum lift of 200mm fitted with a Fabricated swivel castor with a top plate fixing fitted with a brown polyurethane tyre cast iron centred wheel with ball bearings. Wheel diameter 200mm, tread width 50mm, maximum Load for the complete unit is capacity 1000kg.Please note Jacking castors are rated on a different principal to other castors and we recommend the total lifted load is divided over just 2 jacking units. for other dimensions please refer to the BIL catalogue or request a drawing. When jacked up to the height please be aware of any obstacles as a sudden shock could result in the inner square tube bending around the outer tube. DO NOT OVERWIND Handle excessively more than what is needed as this will cause the pin in the gearbox to shear. (This is a safety precaution against over loading the unit)

| Diameter (mm)            | 200                                              |
|--------------------------|--------------------------------------------------|
| Castor Height (mm)       | 250                                              |
| Castor Type              | Swivel                                           |
| Swivel Radius (mm)       | 165                                              |
| Fixing Option            | Plate                                            |
| Bearing Type             | Ball                                             |
| To Suit Fixing Bolt (mm) | 10                                               |
| Wheel Material           | Polyurethane on Cast Iron                        |
| Colour / Shore Hardness  | Brown Polyurethane on Cast Iron Rim / 94 Shore A |
| Temperature Resistance   | -20 °C TO +80 °C                                 |
| Load Capacity (kg)       | 1000                                             |
| Tread (mm)               | 50                                               |
| Height (mm)              | 657 / 857                                        |
| Lifting Stroke (mm)      | 200                                              |
| Handle Option            | Fixed                                            |