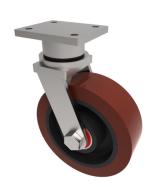

## Polyurethane Cast Iron Plate Swivel Castor 200mm 1600kg Load

**Product code: BZUL200PTBJ** 

| D'a contact (com)        | 000                                              |
|--------------------------|--------------------------------------------------|
| Diameter (mm)            | 200                                              |
| Fixing Option            | Plate                                            |
| Castor Type              | Swivel                                           |
| Bearing Type             | Ball                                             |
| Height (mm)              | 305                                              |
| Plate Size (mm)          | 178 X 153                                        |
| Hole Centres (mm)        | 127 x 102                                        |
| To Suit Fixing Bolt (mm) | 16                                               |
| Wheel Material           | Polyurethane on Cast Iron                        |
| Colour / Shore Hardness  | Brown Polyurethane on Cast Iron Rim / 94 Shore A |
| Temperature Resistance   | -20 °C TO +80 °C                                 |
| Swivel Radius (mm)       | 172                                              |
| Load Capacity (kg)       | 1600                                             |
| Tread (mm)               | 75                                               |