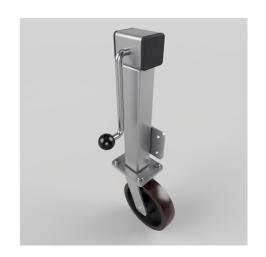

## Polyurethane Cast Iron Plate Swivel Castor 200mm 600kg Load

**Product code: JAZHS200PTBJ** 

Side winding jacking unit with maximum lift of 200mm fitted with a Fabricated swivel castor with a top plate fixing fitted with a brown polyurethane tyre cast iron centred wheel with ball bearings. Wheel diameter 200mm, tread width 50mm, maximum Load for the complete unit is capacity 600kg. Please note Jacking castors are rated on a different principal to other castors and we recommend the total lifted load is divided over just 2 jacking units. for other dimensions please refer to the BIL catalogue or request a drawing. When jacked up to the height please beware of any obstacles as a sudden shock could result in the inner square tube bending around the outer tube. DO NOT OVERWIND Handle excessively more than what is needed as this will cause the pin in the gearbox to shear. (This is a safety precaution against over loading the unit)

| Diameter (mm)            | 200                                              |
|--------------------------|--------------------------------------------------|
| Castor Height (mm)       | 241                                              |
| Castor Type              | Swivel                                           |
| Swivel Radius (mm)       | 156                                              |
| Fixing Option            | Plate                                            |
| Bearing Type             | Ball                                             |
| To Suit Fixing Bolt (mm) | 10                                               |
| Wheel Material           | Polyurethane on Cast Iron                        |
| Colour / Shore Hardness  | Brown Polyurethane on Cast Iron Rim / 94 Shore A |
| Temperature Resistance   | -20 °C TO +80 °C                                 |
| Load Capacity (kg)       | 600                                              |
| Tread (mm)               | 50                                               |
| Height (mm)              | 648 / 848                                        |
| Lifting Stroke (mm)      | 200                                              |
| Handle Option            | Fixed                                            |