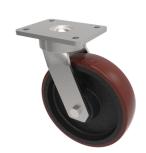

## Polyurethane Cast Iron Plate Swivel Castor 200mm 900kg Load

Product code: BZKL200PTBJ

| Diameter (mm)            | 200                                              |
|--------------------------|--------------------------------------------------|
| Fixing Option            | Plate                                            |
| Castor Type              | Swivel                                           |
| Bearing Type             | Ball                                             |
| Height (mm)              | 245                                              |
| Plate Size (mm)          | 138 x 110                                        |
| Hole Centres (mm)        | 105 x 80                                         |
| To Suit Fixing Bolt (mm) | 10                                               |
| Wheel Material           | Polyurethane on Cast Iron                        |
| Colour / Shore Hardness  | Brown Polyurethane on Cast Iron Rim / 94 Shore A |
| Temperature Resistance   | -20 °C TO +80 °C                                 |
| Top Plate Thickness (mm) | 7.5                                              |
| Fork Thickness (mm)      | 6                                                |
| Swivel Radius (mm)       | 152                                              |
| Load Capacity (kg)       | 900                                              |
| Tread (mm)               | 50                                               |