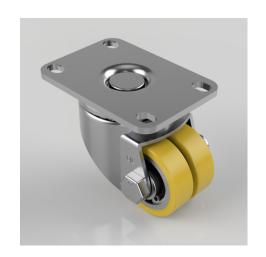

## Polyurethane Cast Iron Plate Swivel Castor 48mm 200kg Load

Product code: 2BZLR48PTBJ

Twin wheel pressed steel swivel castor with a plate fixing fitted with a twin yellow polyurethane tyred steel centred wheel with ball bearings. Wheel diameter 2 x 48mm, tread width 2 x 15mm, plate size 92mm x 64mm, hole centres 78/71mm x 45mm. Overall height 73mm, Load capacity 200kg.