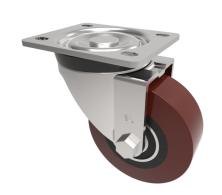

## Polyurethane Cast Iron Plate Swivel Castor 75mm 300kg Load

Product code: BZHD75PTBJ

| Diameter (mm)            | 75                                               |
|--------------------------|--------------------------------------------------|
| Castor Type              | Swivel                                           |
| Fixing Option            | Plate                                            |
| Height (mm)              | 108                                              |
| Wheel Material           | Polyurethane on Cast Iron                        |
| Colour / Shore Hardness  | Brown Polyurethane on Cast Iron Rim / 94 Shore A |
| Temperature Resistance   | -20 °C TO +80 °C                                 |
| Bearing Type             | Ball                                             |
| Load Capacity (kg)       | 300                                              |
| Tread (mm)               | 40                                               |
| Swivel Radius (mm)       | 76                                               |
| Plate Size (mm)          | 105 x 86                                         |
| Hole Centres (mm)        | 80 X 60                                          |
| Top Plate Thickness (mm) | 4                                                |
| Fork Thickness (mm)      | 4                                                |
| To Suit Fixing Bolt (mm) | 8                                                |