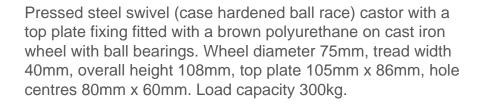

## Polyurethane Cast Iron Plate Swivel Castor 75mm 300kg Load

Product code: BZHD75PTBJ

| Diameter (mm)            | 75                                               |
|--------------------------|--------------------------------------------------|
| Castor Type              | Swivel                                           |
| Fixing Option            | Plate                                            |
| Height (mm)              | 108                                              |
| Wheel Material           | Polyurethane on Cast Iron                        |
| Colour / Shore Hardness  | Brown Polyurethane on Cast Iron Rim / 94 Shore A |
| Temperature Resistance   | -20 °C TO +80 °C                                 |
| Bearing Type             | Ball                                             |
| Load Capacity (kg)       | 300                                              |
| Tread (mm)               | 40                                               |
| Swivel Radius (mm)       | 76                                               |
| Plate Size (mm)          | 105 x 86                                         |
| Hole Centres (mm)        | 80 X 60                                          |
| Top Plate Thickness (mm) | 4                                                |
| Fork Thickness (mm)      | 4                                                |
| To Suit Fixing Bolt (mm) | 8                                                |