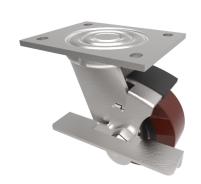

## Polyurethane Cast Iron Plate Swivel Castor Brake 100mm 300kg Load

Product code: BZJ100PTBJBK

| Diameter (mm)            | 100                                              |
|--------------------------|--------------------------------------------------|
| Fixing Option            | Plate                                            |
| Castor Type              | Swivel with Wheel Brake                          |
| Bearing Type             | Ball                                             |
| Height (mm)              | 143                                              |
| Plate Size (mm)          | 135 x 110                                        |
| Hole Centres (mm)        | 105 x 80                                         |
| To Suit Fixing Bolt (mm) | 10                                               |
| Wheel Material           | Polyurethane on Cast Iron                        |
| Colour / Shore Hardness  | Brown Polyurethane on Cast Iron Rim / 94 Shore A |
| Temperature Resistance   | -20 °C TO +80 °C                                 |
| Top Plate Thickness (mm) | 5.5                                              |
| Fork Thickness (mm)      | 5.5                                              |
| Swivel Radius (mm)       | 90                                               |
| Load Capacity (kg)       | 300                                              |
| Tread (mm)               | 40                                               |