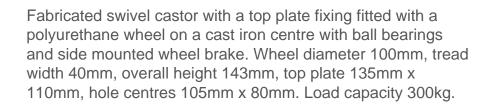

## Polyurethane Cast Iron Plate Swivel Castor Brake 100mm 300kg Load

Product code: BZJ100PTBJBK

| Diameter (mm)            | 100                                              |
|--------------------------|--------------------------------------------------|
| Fixing Option            | Plate                                            |
| Castor Type              | Swivel with Wheel Brake                          |
| Bearing Type             | Ball                                             |
| Height (mm)              | 143                                              |
| Plate Size (mm)          | 135 x 110                                        |
| Hole Centres (mm)        | 105 x 80                                         |
| To Suit Fixing Bolt (mm) | 10                                               |
| Wheel Material           | Polyurethane on Cast Iron                        |
| Colour / Shore Hardness  | Brown Polyurethane on Cast Iron Rim / 94 Shore A |
| Temperature Resistance   | -20 °C TO +80 °C                                 |
| Top Plate Thickness (mm) | 5.5                                              |
| Fork Thickness (mm)      | 5.5                                              |
| Swivel Radius (mm)       | 90                                               |
| Load Capacity (kg)       | 300                                              |
| Tread (mm)               | 40                                               |