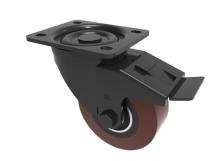

## Polyurethane Cast Iron Plate Swivel Castor Brake 125mm 300kg Load

Product code: BLKH125PTBJSWB

| Diameter (mm)            | 125                                              |
|--------------------------|--------------------------------------------------|
| Castor Type              | Swivel with Total Lock Brake                     |
| Fixing Option            | Plate                                            |
| Height (mm)              | 155                                              |
| Wheel Material           | Polyurethane on Cast Iron                        |
| Colour / Shore Hardness  | Brown Polyurethane on Cast Iron Rim / 94 Shore A |
| Temperature Resistance   | -20 °C TO +80 °C                                 |
| Bearing Type             | Ball                                             |
| Load Capacity (kg)       | 300                                              |
| Tread (mm)               | 30                                               |
| Swivel Radius (mm)       | 115                                              |
| Plate Size (mm)          | 105 x 86                                         |
| Hole Centres (mm)        | 80 X 60                                          |
| Top Plate Thickness (mm) | 3                                                |
| Fork Thickness (mm)      | 3                                                |
| To Suit Fixing Bolt (mm) | 8                                                |