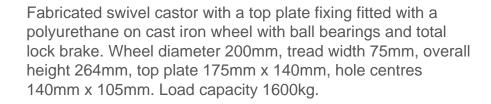

## Polyurethane Cast Iron Plate Swivel Castor Brake 200mm 1600kg Load

Product code: BZQ200PTBJSWB

| Diameter (mm)            | 200                                              |
|--------------------------|--------------------------------------------------|
| Fixing Option            | Plate                                            |
| Castor Type              | Swivel with Total Lock Brake                     |
| Bearing Type             | Ball                                             |
| Height (mm)              | 264                                              |
| Plate Size (mm)          | 170 X 140                                        |
| Hole Centres (mm)        | 140 X 105                                        |
| To Suit Fixing Bolt (mm) | 14                                               |
| Wheel Material           | Polyurethane on Cast Iron                        |
| Colour / Shore Hardness  | Brown Polyurethane on Cast Iron Rim / 94 Shore A |
| Temperature Resistance   | -20 °C TO +80 °C                                 |
| Top Plate Thickness (mm) | 12                                               |
| Fork Thickness (mm)      | 10                                               |
| Swivel Radius (mm)       | 167                                              |
| Load Capacity (kg)       | 1600                                             |
| Tread (mm)               | 75                                               |