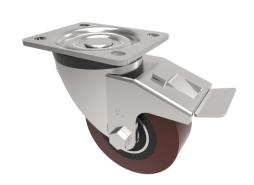

## Polyurethane Cast Iron Plate Swivel Castor Brake 75mm 300kg Load

**Product code: BZHD75PTBJSWB** 

Pressed steel swivel (case hardened ball race) castor with a top plate fixing fitted with a brown polyurethane on cast iron wheel with ball bearings and total lock brake. Wheel diameter 75mm, tread width 40mm, overall height 108mm, top plate 105mm x 86mm, hole centres 80mm x 60mm. Load capacity 300kg.

| Diameter (mm)            | 75                                               |
|--------------------------|--------------------------------------------------|
| Castor Type              | Swivel with Total Lock Brake                     |
| Fixing Option            | Plate                                            |
| Height (mm)              | 108                                              |
| Wheel Material           | Polyurethane on Cast Iron                        |
| Colour / Shore Hardness  | Brown Polyurethane on Cast Iron Rim / 94 Shore A |
| Temperature Resistance   | -20 °C TO +80 °C                                 |
| Bearing Type             | Ball                                             |
| Load Capacity (kg)       | 300                                              |
| Tread (mm)               | 40                                               |
| Swivel Radius (mm)       | 125                                              |
| Plate Size (mm)          | 105 x 86                                         |
| Hole Centres (mm)        | 80 X 60                                          |
| Top Plate Thickness (mm) | 4                                                |
| Fork Thickness (mm)      | 4                                                |
| To Suit Fixing Bolt (mm) | 8                                                |