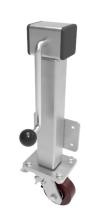

## Polyurethane Cast Iron Plate Swivel Castor Brake Locking Castor 100mm 300kg Load

Product code: JAZHS100PTBJSWB

Side winding jacking unit with maximum lift of 200mm fitted with a Fabricated swivel castor with a top plate fixing fitted with a brown polyurethane tyred cast iron centred wheel with ball bearings with a total lock brake. Wheel diameter 100mm, tread width 40mm,maximum Load for the complete unit is capacity 300kg. Please note Jacking castors are rated on a different principal to other castors and we recommend the total lifted load is divided over just 2 jacking units. for other dimensions please refer to the BIL catalogue or request a drawing. when jacked up to the height please beaware of any obstacles as a sudden shock could result in the inner square tube bending around the outer tube. DO NOT OVERWIND Handle excessively more than what is needed as this will cause the pin in the gearbox to shear. (This is a safety precaution against over loading the unit)

| Diameter (mm)            | 100                                              |
|--------------------------|--------------------------------------------------|
|                          |                                                  |
| Castor Height (mm)       | 143                                              |
| Castor Type              | Swivel with Total Lock Brake                     |
| Swivel Radius (mm)       | 93                                               |
| Fixing Option            | Plate                                            |
| Bearing Type             | Ball                                             |
| To Suit Fixing Bolt (mm) | 10                                               |
| Wheel Material           | Polyurethane on Cast Iron                        |
| Colour / Shore Hardness  | Brown Polyurethane on Cast Iron Rim / 94 Shore A |
| Temperature Resistance   | -20 °C TO +80 °C                                 |
| Load Capacity (kg)       | 300                                              |
| Tread (mm)               | 40                                               |
| Height (mm)              | 550 / 750                                        |
| Lifting Stroke (mm)      | 200                                              |
| Handle Option            | Fixed                                            |