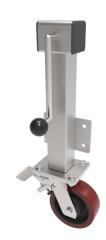

## Polyurethane Cast Iron Plate Swivel Castor Brake Locking Castor 125mm 400kg Load

Product code: JAZHS125PTBJSWB

Side winding jacking castor unit with a maximum lift of 200mm. Fitted with a fabricated swivel castor with a top plate fixing. Includes a brown, polyurethane-tyred cast iron centred wheel with ball bearings and a total lock brake. Wheel diameter 125mm, tread width 40mm, maximum load capacity 400kg for the complete unit. Note 1) Jacking castors are rated on a different principal to other castors and we recommend the total lifted load is divided over just 2 jacking units. For other dimensions please see below, or the BIL catalogue or request a drawing. Note 2) When jacked up to height please be aware of any obstacles as a sudden shock could result in the inner square tube bending around the outer tube. Note 3) This castor has a brake - ensure all brakes are in the off position before moving. Note 4) DO NOT OVERWIND handle excessively. Overwinding (ie more than needed) will cause the pin in the gearbox to shear. (This is a safety precaution against overloading the unit).

|                          | Î                                                |
|--------------------------|--------------------------------------------------|
| Diameter (mm)            | 125                                              |
| Castor Height (mm)       | 165                                              |
| Castor Type              | Swivel with Total Lock Brake                     |
| Swivel Radius (mm)       | 101                                              |
| Fixing Option            | Plate                                            |
| Bearing Type             | Ball                                             |
| To Suit Fixing Bolt (mm) | 10                                               |
| Wheel Material           | Polyurethane on Cast Iron                        |
| Colour / Shore Hardness  | Brown Polyurethane on Cast Iron Rim / 94 Shore A |
| Temperature Resistance   | -20 °C TO +80 °C                                 |
| Load Capacity (kg)       | 400                                              |
| Tread (mm)               | 40                                               |
| Height (mm)              | 572 / 772                                        |
| Lifting Stroke (mm)      | 200                                              |
| Handle Option            | Fixed                                            |