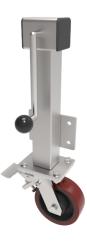

## Polyurethane Cast Iron Plate Swivel Castor Brake Locking Castor 150mm 750kg Load

## Product code: JAZHSK150PTBJSWB

Side winding jacking unit with maximum lift of 200mm fitted with a Fabricated swivel castor with a top plate fixing fitted with a brown polyurethane tyred cast iron centred wheel with ball bearings and total lock brake. Wheel diameter 150mm, tread width 50mm, maximum Load for the complete unit is capacity 750kg.Please note Jacking castors are rated on a different principal to other castors and we recommend the total lifted load is divided over just 2 jacking units. for other dimensions please refer to the BIL catalogue or request a drawing. When jacked up to the height please be aware of any obstacles as a sudden shock could result in the inner square tube bending around the outer tube. DO NOT OVERWIND Handle excessively more than what is needed as this will cause the pin in the gearbox to shear. (This is a safety precaution against over loading the unit)

| Diameter (mm)            | 150                                              |
|--------------------------|--------------------------------------------------|
| Castor Height (mm)       | 200                                              |
| Castor Type              | Swivel with Total Lock Brake                     |
| Swivel Radius (mm)       | 140                                              |
| Fixing Option            | Plate                                            |
| Bearing Type             | Ball                                             |
| To Suit Fixing Bolt (mm) | 10                                               |
| Wheel Material           | Polyurethane on Cast Iron                        |
| Colour / Shore Hardness  | Brown Polyurethane on Cast Iron Rim / 94 Shore A |
| Temperature Resistance   | -20 °C TO +80 °C                                 |
| Load Capacity (kg)       | 1000                                             |
| Tread (mm)               | 60                                               |
| Height (mm)              | 607 / 807                                        |
| Lifting Stroke (mm)      | 200                                              |
| Handle Option            | Fixed                                            |