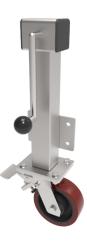

## Polyurethane Cast Iron Plate Swivel Castor Brake Locking Castor 200mm 1000kg Load

## Product code: JAZHSK200PTBJSWB

Side winding jacking unit with maximum lift of 200mm fitted with a Fabricated swivel castor with a top plate fixing fitted with a brown polyurethane tyre cast iron centred wheel with ball bearings and total lock brake. Wheel diameter 200mm, tread width 50mm, maximum Load for the complete unit is capacity 1000kg.Please note Jacking castors are rated on a different principal to other castors and we recommend the total lifted load is divided over just 2 jacking units. for other dimensions please refer to the BIL catalogue or request a drawing. When jacked up to the height please be aware of any obstacles as a sudden shock could result in the inner square tube bending around the outer tube. DO NOT OVERWIND Handle excessively more than what is needed as this will cause the pin in the gearbox to shear. (This is a safety precaution against over loading the unit)

| Diameter (mm)            | 200                                              |
|--------------------------|--------------------------------------------------|
| Castor Height (mm)       | 250                                              |
| Castor Type              | Swivel with Total Lock Brake                     |
| Swivel Radius (mm)       | 165                                              |
| Fixing Option            | Plate                                            |
| Bearing Type             | Ball                                             |
| To Suit Fixing Bolt (mm) | 10                                               |
| Wheel Material           | Polyurethane on Cast Iron                        |
| Colour / Shore Hardness  | Brown Polyurethane on Cast Iron Rim / 94 Shore A |
| Temperature Resistance   | -20 °C TO +80 °C                                 |
| Load Capacity (kg)       | 1000                                             |
| Tread (mm)               | 50                                               |
| Height (mm)              | 657 / 857                                        |
| Lifting Stroke (mm)      | 200                                              |
| Handle Option            | Fixed                                            |