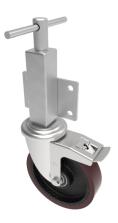

## Polyurethane Cast Iron Plate Swivel Castor Brake Locking Castor 200mm 250kg Load

## Product code: JAZ200PTBJSWB

Zinc plated box jacking unit with side fitting plate and a 75mm lift fitted with a 200mm white zinc plated swivel pressed steel castor with a brown polyurethane tyred cast iron centred wheel with ball bearing bore and total lock brake with a load capacity of 250kg Please note Jacking castors are rated on a different principal to other castors and we recommend the total lifted load is divided over just 2 jacking units.1 extra safety point is when jacked up please beware of any obstacles as a sudden shock could result in the inner square tube bending around the outer tube. Please refer to the BIL catalogue or request a drawing

| Diameter (mm)            | 200                                              |
|--------------------------|--------------------------------------------------|
| Castor Height (mm)       | 238                                              |
| Castor Type              | Swivel with Total Lock Brake                     |
| Swivel Radius (mm)       | 167                                              |
| Fixing Option            | Plate                                            |
| Bearing Type             | Ball                                             |
| To Suit Fixing Bolt (mm) | 14                                               |
| Wheel Material           | Polyurethane on Cast Iron                        |
| Colour / Shore Hardness  | Brown Polyurethane on Cast Iron Rim / 94 Shore A |
| Temperature Resistance   | -20 °C TO +80 °C                                 |
| Load Capacity (kg)       | 250                                              |
| Tread (mm)               | 50                                               |
| Height (mm)              | 476 / 551                                        |
| Lifting Stroke (mm)      | 75                                               |