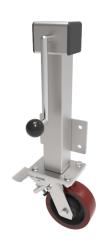

## Polyurethane Cast Iron Plate Swivel Castor Brake Locking Castor 200mm 600kg Load

Product code: JAZHS200PTBJSWB

Side winding jacking unit with maximum lift of 200mm fitted with a Fabricated swivel castor with a top plate fixing fitted with a brown polyurethane tyre cast iron centred wheel with ball bearings with a total lock brake. Wheel diameter 200mm, tread width 50mm, maximum Load for the complete unit is capacity 600kg. Please note Jacking castors are rated on a different principal to other castors and we recommend the total lifted load is divided over just 2 jacking units. for other dimensions please refer to the BIL catalogue or request a drawing. When jacked up to the height please beware of any obstacles as a sudden shock could result in the inner square tube bending around the outer tube. DO NOT OVERWIND Handle excessively more than what is needed as this will cause the pin in the gearbox to shear. (This is a safety precaution against over loading the unit)

| Diameter (mm)            | 200                                              |
|--------------------------|--------------------------------------------------|
| Castor Height (mm)       | 241                                              |
| Castor Type              | Swivel with Total Lock Brake                     |
| Swivel Radius (mm)       | 156                                              |
| Fixing Option            | Plate                                            |
| Bearing Type             | Ball                                             |
| To Suit Fixing Bolt (mm) | 10                                               |
| Wheel Material           | Polyurethane on Cast Iron                        |
| Colour / Shore Hardness  | Brown Polyurethane on Cast Iron Rim / 94 Shore A |
| Temperature Resistance   | -20 °C TO +80 °C                                 |
| Load Capacity (kg)       | 600                                              |
| Tread (mm)               | 50                                               |
| Height (mm)              | 648 / 848                                        |
| Lifting Stroke (mm)      | 200                                              |
| Handle Option            | Fixed                                            |