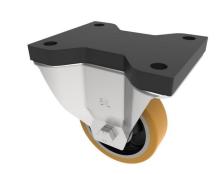

## Polyurethane Fixed Plate Castor 100mm 250kg

Product code: BZEHF100PTBJFP

Pressed steel fixed castor with a top plate fixing fitted with a brown polyurethane tyred cast iron centred wheel with ball bearings. Wheel diameter 100mm, tread width 30mm, overall height 144mm, plate size 135mm x 105mm, hole centres 105mm x 80mm. Load capacity 250kg.

| Fixing Option            | Plate                                            |
|--------------------------|--------------------------------------------------|
| Diameter (mm)            | 100                                              |
| Load Capacity (kg)       | 250                                              |
| Castor Type              | Fixed                                            |
| Height (mm)              | 144                                              |
| Wheel Material           | Polyurethane on Cast Iron                        |
| Colour / Shore Hardness  | Brown Polyurethane on Cast Iron Rim / 94 Shore A |
| Bearing Type             | Ball                                             |
| Tread (mm)               | 100                                              |
| Fork Thickness (mm)      | 3                                                |
| Temperature Resistance   | -20 °C TO +80 °C                                 |
| Plate Size (mm)          | 135 x 105                                        |
| Hole Centres (mm)        | 105 x 80                                         |
| Top Plate Thickness (mm) | 18                                               |
| To Suit Fixing Bolt (mm) | 10                                               |