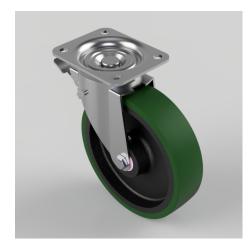

## Polyurethane (Green) Plate Swivel Castor Brake 200mm 350kg Load

## Product code: BZWB200EPTBSWB

Pressed steel swivel flat plate castor with a top plate fixing fitted with green polyurethane tyre on cast iron centred wheel with roller bearings and total lock brake. Wheel diameter 200mm, tread width 50mm, overall height 238mm, plate size 135mm x 110mm, hole centres 105mm x 80/75mm, load capacity 350kg.

| Diameter (mm)            | 200                                              |
|--------------------------|--------------------------------------------------|
| Castor Type              | Swivel with Total Lock Brake                     |
| Fixing Option            | Plate                                            |
| Height (mm)              | 238                                              |
| Wheel Material           | Polyurethane on Cast Iron                        |
| Colour / Shore Hardness  | Green Polyurethane on Cast Iron Rim / 94 Shore A |
| Temperature Resistance   | -20 °C TO +80 °C                                 |
| Bearing Type             | Roller                                           |
| Load Capacity (kg)       | 350                                              |
| Tread (mm)               | 50                                               |
| Swivel Radius (mm)       | 157                                              |
| Plate Size (mm)          | 135 x 110                                        |
| Hole Centres (mm)        | 105 x 80/75                                      |
| Top Plate Thickness (mm) | 4                                                |
| Fork Thickness (mm)      | 3                                                |
| Brake Type               | Leading Brake                                    |
| To Suit Fixing Bolt (mm) | 10                                               |