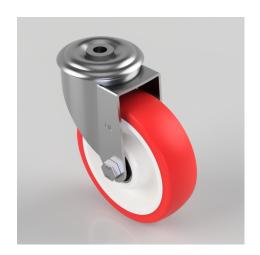

## Polyurethane Nylon Bolt Hole Swivel Castor 125mm 200kg Load

Product code: BZMM125NPBJBH12

Pressed steel swivel with 12mm bolt hole fitted with a red polyurethane on white nylon centred wheel with double ball bearings, 125mm wheel diameter, 35mm tread width, 155mm overall height, with a load capacity of 200kgs.