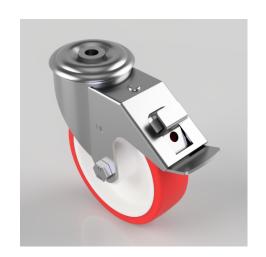

## Polyurethane Nylon Bolt Hole Swivel Castor 125mm 200kg Load

Product code: BZMM125NPBBH12SW

Pressed steel swivel castor with a 12mm bolt hole fitted with a red polyurethane on white nylon centered wheel with roller bearings and total lock brake, 125mm wheel diameter, 35mm tread width, 155mm overall height with a load capacity of 200kgs. (Catalogue SKU BZMM125NPBBH12SWB)

| Diameter (mm)            | 125                                        |
|--------------------------|--------------------------------------------|
| Castor Type              | Swivel                                     |
| Fixing Option            | Bolt Hole                                  |
| Height (mm)              | 155                                        |
| Wheel Material           | Polyurethane on Nylon                      |
| Colour / Shore Hardness  | Red Polyurethane on Nylon Rim / 96 Shore A |
| Temperature Resistance   | -20 °C TO +70 °C                           |
| Bearing Type             | Roller                                     |
| Load Capacity (kg)       | 200                                        |
| Tread (mm)               | 36                                         |
| Swivel Radius (mm)       | 134                                        |
| Head Dia (mm)            | 76                                         |
| Fork Thickness (mm)      | 2.5                                        |
| To Suit Fixing Bolt (mm) | 12                                         |