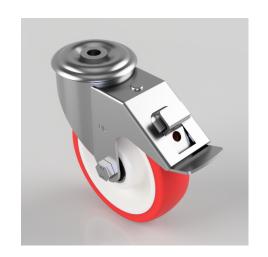

## Polyurethane Nylon Bolt Hole Swivel Castor 125mm 200kg Load

Product code: BZMM125NPBJBH12SWB

Pressed steel swivel with 12mm bolt hole fitted with a red polyurethane on white nylon centred wheel with double ball bearings and total lock brake, 125mm wheel diameter, 35mm tread width, 155mm overall height, with a load capacity of 200kgs.

| Diameter (mm)            | 125                                        |
|--------------------------|--------------------------------------------|
| Castor Type              | Swivel with Total Lock Brake               |
| Fixing Option            | Bolt Hole                                  |
| Height (mm)              | 155                                        |
| Wheel Material           | Polyurethane on Nylon                      |
| Colour / Shore Hardness  | Red Polyurethane on Nylon Rim / 96 Shore A |
| Temperature Resistance   | -20 °C TO +70 °C                           |
| Bearing Type             | Ball                                       |
| Load Capacity (kg)       | 200                                        |
| Tread (mm)               | 35                                         |
| Swivel Radius (mm)       | 134                                        |
| Head Dia (mm)            | 76                                         |
| Fork Thickness (mm)      | 2.5                                        |
| To Suit Fixing Bolt (mm) | 12                                         |