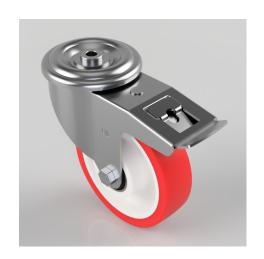

## Polyurethane Nylon Bolt Hole Swivel Castor Brake 150mm 350kg Load

Product code: BZMM150NPBJBH12SWB

Pressed steel swivel castor with a 12mm bolt hole fitted with a red polyurethane tyred nylon centred wheel with ball bearings and a total lock brake. Wheel diameter 150mm, tread width 40mm, overall height 190mm. Load capacity 350kg.

| Diameter (mm)            | 150                                        |
|--------------------------|--------------------------------------------|
| Castor Type              | Swivel with Total Lock Brake               |
| Fixing Option            | Bolt Hole                                  |
| Height (mm)              | 190                                        |
| Wheel Material           | Polyurethane on Nylon                      |
| Colour / Shore Hardness  | Red Polyurethane on Nylon Rim / 96 Shore A |
| Temperature Resistance   | -20 °C TO +70 °C                           |
| Bearing Type             | Ball                                       |
| Load Capacity (kg)       | 350                                        |
| Tread (mm)               | 40                                         |
| Swivel Radius (mm)       | 168                                        |
| Head Dia (mm)            | 110                                        |
| Fork Thickness (mm)      | 3                                          |
| To Suit Fixing Bolt (mm) | 12                                         |