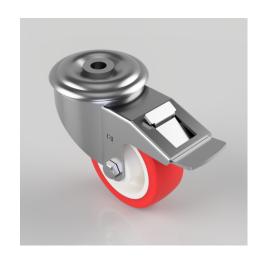

## Polyurethane Nylon Bolt Hole Swivel Castor Brake 80mm 150kg Load

Product code: BZMM80NPBBH12SWB

Pressed steel swivel castor with 12mm bolt hole fixing fitted with red polyurethane tyre on white nylon centred wheel with roller bearing and total lock brake. Wheel diameter 80mm, tread width 30mm, overall height 105mm. Load capacity 150kg.

| Diameter (mm)            | 80                                         |
|--------------------------|--------------------------------------------|
| Castor Type              | Swivel with Total Lock Brake               |
| Fixing Option            | Bolt Hole                                  |
| Height (mm)              | 105                                        |
| Wheel Material           | Polyurethane on Nylon                      |
| Colour / Shore Hardness  | Red Polyurethane on Nylon Rim / 96 Shore A |
| Temperature Resistance   | -20 °C TO +70 °C                           |
| Bearing Type             | Roller                                     |
| Load Capacity (kg)       | 150                                        |
| Tread (mm)               | 30                                         |
| Swivel Radius (mm)       | 112                                        |
| Head Dia (mm)            | 76                                         |
| Fork Thickness (mm)      | 2.5                                        |
| To Suit Fixing Bolt (mm) | 12                                         |