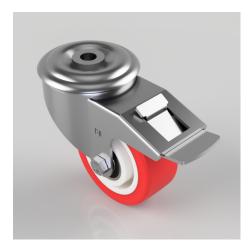

## Polyurethane Nylon Bolt Hole Swivel Castor Brake 80mm 150kg Load

Product code: BZMM80NPBJBH12SWB

Pressed steel swivel castor with 12mm bolt hole fixing fitted with red polyurethane tyre on white nylon centred wheel with a ball bearing and total lock brake. Wheel diameter 80mm, tread width 33mm, overall height 105mm, Load capacity 150kg.

| Diameter (mm)            | 80                                         |
|--------------------------|--------------------------------------------|
| Castor Type              | Swivel with Total Lock Brake               |
| Fixing Option            | Bolt Hole                                  |
| Height (mm)              | 105                                        |
| Wheel Material           | Polyurethane on Nylon                      |
| Colour / Shore Hardness  | Red Polyurethane on Nylon Rim / 96 Shore A |
| Temperature Resistance   | -20 °C TO +70 °C                           |
| Bearing Type             | Ball                                       |
| Load Capacity (kg)       | 150                                        |
| Tread (mm)               | 33                                         |
| Swivel Radius (mm)       | 112                                        |
| Head Dia (mm)            | 76                                         |
| Fork Thickness (mm)      | 2.5                                        |
| To Suit Fixing Bolt (mm) | 12                                         |