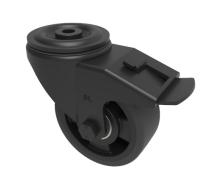

## Polyurethane Nylon Bolthole Swivel Castor Brake 100mm 300kg Load

Product code: BLKH100XPNBJBH12SWB/BLK

| Diameter (mm)            | 100                                          |
|--------------------------|----------------------------------------------|
| Castor Type              | Swivel with Total Lock Brake                 |
| Fixing Option            | Bolt Hole                                    |
| Height (mm)              | 128                                          |
| Wheel Material           | Polyurethane on Nylon                        |
| Colour / Shore Hardness  | Brown Polyurethane on Nylon Rim / 96 Shore A |
| Temperature Resistance   | -20 °C TO +60 °C                             |
| Bearing Type             | Ball                                         |
| Load Capacity (kg)       | 300                                          |
| Tread (mm)               | 40                                           |
| Swivel Radius (mm)       | 115                                          |
| Head Dia (mm)            | 76                                           |
| Fork Thickness (mm)      | 3                                            |
| To Suit Fixing Bolt (mm) | 8                                            |