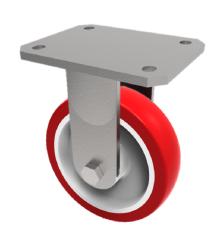

## Polyurethane Nylon Plate Fixed Castor 125mm 350kg Load

Product code: BZJF125NPBJ

Fabricated fixed castor with a flat plate fixing fitted with a red polyurethane tyre on white nylon centred wheel with ball bearings. Wheel diameter 125mm, tread width 40mm, overall height 165mm, plate size 135mm x 110mm, hole centres 105mm x 80mm. Load capacity 350kg.NB due to the fact these are reinforced nylon the white centre is slightly off white.

| Diameter (mm)            | 125                                        |
|--------------------------|--------------------------------------------|
| Fixing Option            | Plate                                      |
| Castor Type              | Fixed                                      |
| Bearing Type             | Ball                                       |
| Height (mm)              | 165                                        |
| Plate Size (mm)          | 135 x 110                                  |
| Hole Centres (mm)        | 105 x 80                                   |
| To Suit Fixing Bolt (mm) | 10                                         |
| Wheel Material           | Polyurethane on Nylon                      |
| Colour / Shore Hardness  | Red Polyurethane on Nylon Rim / 96 Shore A |
| Temperature Resistance   | -20 °C TO +70 °C                           |
| Top Plate Thickness (mm) | 5.5                                        |
| Fork Thickness (mm)      | 5.5                                        |
| Load Capacity (kg)       | 350                                        |
| Tread (mm)               | 40                                         |