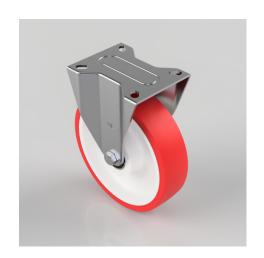

## Polyurethane Nylon Plate Fixed Castor 200mm 400kg Load

Product code: BZMMF200NPBJ

Pressed steel fixed castor with a top plate fitted with a red polyurethane tyre on white nylon centered wheel with ball bearings, wheel diameter 200mm, tread width 50mm, overall height 235mm, top plate 135mm x 110mm with hole centres 105 x 80mm, with a load capacity of 400kg.

| Diameter (mm)            | 200                                        |
|--------------------------|--------------------------------------------|
| Castor Type              | Fixed                                      |
| Fixing Option            | Plate                                      |
| Height (mm)              | 235                                        |
| Wheel Material           | Polyurethane on Nylon                      |
| Colour / Shore Hardness  | Red Polyurethane on Nylon Rim / 96 Shore A |
| Temperature Resistance   | -20 °C TO +70 °C                           |
| Bearing Type             | Ball                                       |
| Load Capacity (kg)       | 400                                        |
| Tread (mm)               | 50                                         |
| Plate Size (mm)          | 135 x 110                                  |
| Hole Centres (mm)        | 105 x 80                                   |
| Top Plate Thickness (mm) | 3.5                                        |
| Fork Thickness (mm)      | 3.5                                        |
| To Suit Fixing Bolt (mm) | 10                                         |