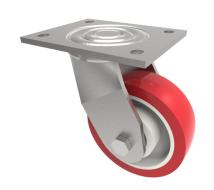

## Polyurethane Nylon Plate Swivel Castor 125mm 350kg Load

Product code: BZJ125NPBJ

| Diameter (mm)            | 125                                        |
|--------------------------|--------------------------------------------|
| Fixing Option            | Plate                                      |
| Castor Type              | Swivel                                     |
| Bearing Type             | Ball                                       |
| Height (mm)              | 165                                        |
| Plate Size (mm)          | 135 x 110                                  |
| Hole Centres (mm)        | 105 x 80                                   |
| To Suit Fixing Bolt (mm) | 10                                         |
| Wheel Material           | Polyurethane on Nylon                      |
| Colour / Shore Hardness  | Red Polyurethane on Nylon Rim / 96 Shore A |
| Temperature Resistance   | -20 °C TO +70 °C                           |
| Top Plate Thickness (mm) | 5.5                                        |
| Fork Thickness (mm)      | 5.5                                        |
| Swivel Radius (mm)       | 103                                        |
| Load Capacity (kg)       | 350                                        |
| Tread (mm)               | 40                                         |