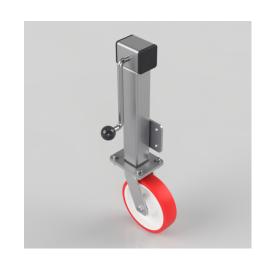

## Polyurethane Nylon Plate Swivel Castor 200mm 600kg Load

**Product code: JAZHS200NPBJ** 

Side winding jacking unit with maximum lift of 200mm fitted with a fabricated swivel castor with a top plate fixing fitted with a red polyurethane tyre on a white nylon centred wheel with ball bearing. Wheel diameter 200mm, tread width 50mm, maximum load for the complete unit is capacity 600kg. Please note Jacking castors are rated on a different principal to other castors and we recommend the total lifted load is divided over just 2 jacking units. For other dimensions please refer to the BIL catalogue or request a drawing. When jacked up to the height please be aware of any obstacles as a sudden shock could result in the inner square tube bending around the outer tube. DO NOT OVERWIND Handle excessively more than what is needed as this will cause the pin in the gearbox to shear. (This is a safety precaution against over loading the unit)

| Diameter (mm)            | 200                                        |
|--------------------------|--------------------------------------------|
|                          |                                            |
| Castor Height (mm)       | 241                                        |
| Castor Type              | Swivel                                     |
| Swivel Radius (mm)       | 156                                        |
| Fixing Option            | Plate                                      |
| Bearing Type             | Ball                                       |
| To Suit Fixing Bolt (mm) | 10                                         |
| Wheel Material           | Polyurethane on Nylon                      |
| Colour / Shore Hardness  | Red Polyurethane on Nylon Rim / 96 Shore A |
| Temperature Resistance   | -20 °C TO +70 °C                           |
| Load Capacity (kg)       | 600                                        |
| Tread (mm)               | 50                                         |
| Height (mm)              | 648 / 848                                  |
| Lifting Stroke (mm)      | 200                                        |
| Handle Option            | Fixed                                      |